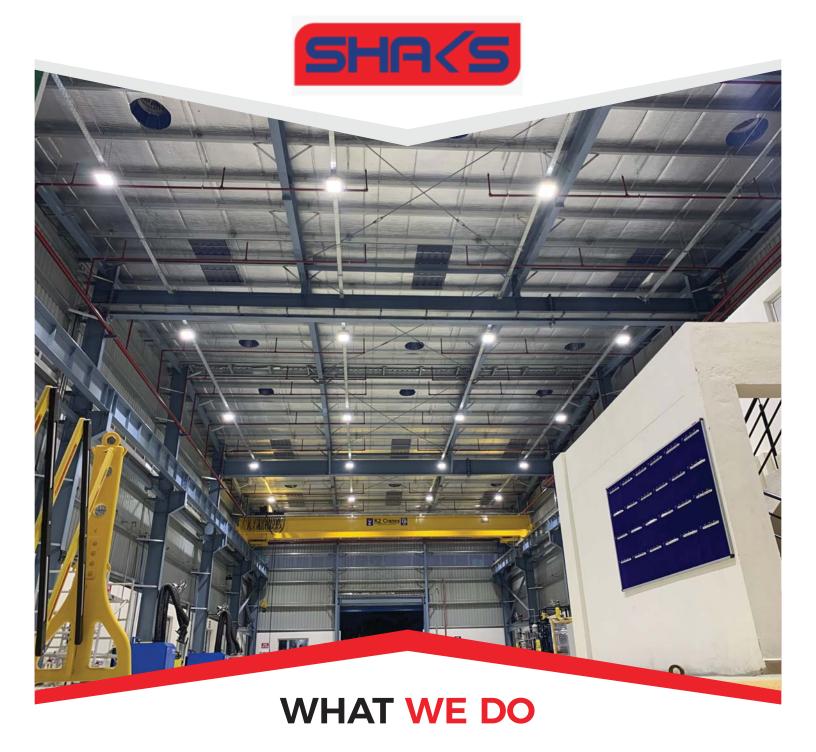

## WHAT WE DO

#### **Pre-Engineered Buildings**

Pre-engineered building system is one of the fast & economical building system in the world. This building system offers speed, quality and value to the building.

Pre-engineered buildings, compared to conventional steel buildings,offer numerous advantages especially when it comes to low rise buildings. We have a qualified and experienced team of designers & engineers who specialize in the turnkey construction of pre-engineered steel buildings.